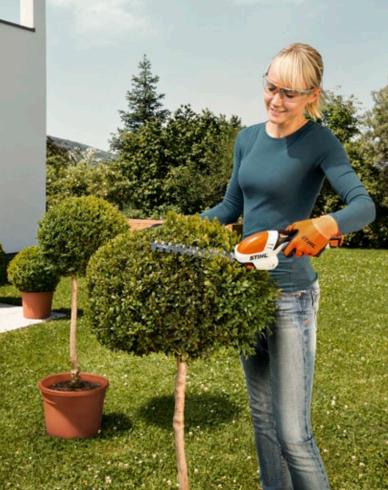

## **Outstanding user comfort**

■ The STIHL HSA 25 cordless shrub shears are extremely light and handy. It's ideal for the precise pruning and contouring of delicate plants and shrubs. And its ergonomic, rubber-coated handle makes it very comfortable to use. Its reciprocating blades ensure extremely low vibrations and smooth-running operation.

### Light, compact and highly accurate.

Good things come in small packages: Thanks to its low weight and ultra-short cutting tool, the STIHL HSA 25 is both extremely handy and easy to use. This tool takes the strain out of precision cutting, making it ideal for all jobs requiring meticulous attention to detail on hedges and shrubs, as well as for the precise trimming of lawn edges.