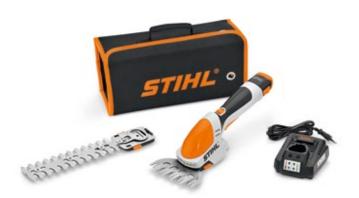

#### Included in the package:

- STIHL HSA 25 with a shrub blade and grass blade, incl. blade guard
- Charger
- Black textile bag, with wall mounting function, for transport and storage

#### Flexible and safe

At the touch of the button: The grass and shrub cutting blades can be swapped quickly and easily without any tools. This simply involves removing the base of the tool without having to touch the blade.