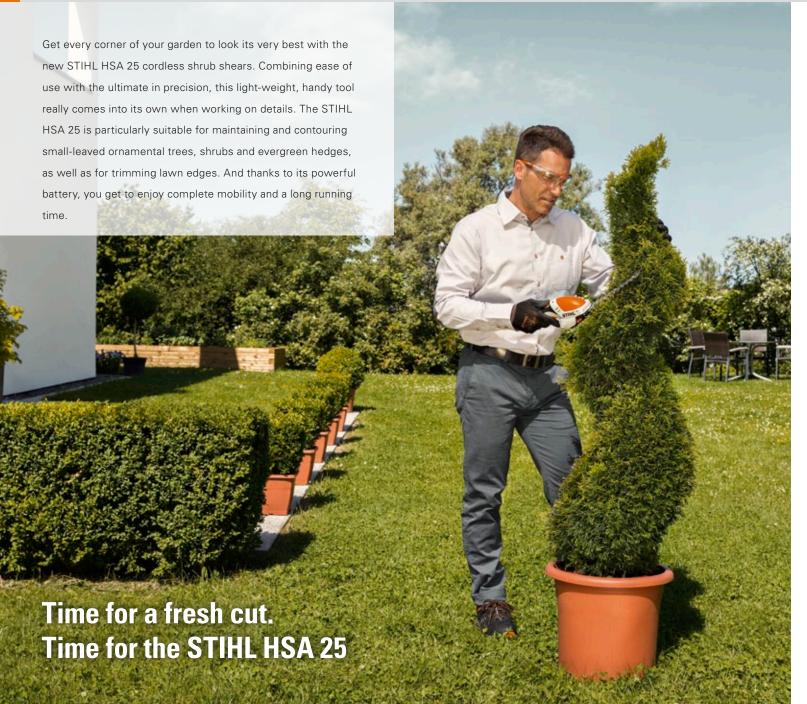

# The new STIHL HSA 25 cordless shrub shears

|                                | STIHL HSA 25  |
|--------------------------------|---------------|
| Battery technology             | Lithium-lonen |
| Weight (kg)*                   | 0,6           |
| Stroke rate (1/min)            | 2.000         |
| Charging time (hrs)            | 3-5           |
| Running time (mins)            | up to 110     |
| HSA 25 with                    | Shrub blade   |
| Cutting length (mm)            | 170           |
| Sound pressure level** (dB(A)) | 70            |
| Sound power level** (dB(A))    | 80            |
| Vibration level*** (m/s²)      | 1,2           |
| HSA 25 with                    | Grass blade   |
| Cutting width (mm)             | 115           |
| Schalldruckpegel** (dB(A))     | 73            |
| Sound power level** (dB(A))    | 80            |
| Vibration level*** (m/s²)      | 1,4           |

### Light, compact and highly accurate.

Good things come in small packages: Thanks to its low weight and ultra-short cutting tool, the STIHL HSA 25 is both extremely handy and easy to use. This tool takes the strain out of precision cutting, making it ideal for all jobs requiring meticulous attention to detail on hedges and shrubs, as well as for the precise trimming of lawn edges.