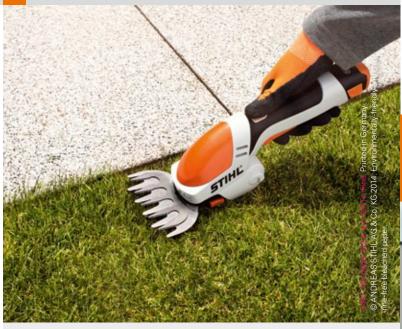

### Light, compact and highly accurate.

Good things come in small packages: Thanks to its low weight and ultra-short cutting tool, the STIHL HSA 25 is both extremely handy and easy to use. This tool takes the strain out of precision cutting, making it ideal for all jobs requiring meticulous attention to detail on hedges and shrubs, as well as for the precise trimming of lawn edges.

#### Flexible and safe

At the touch of the button: The grass and shrub cutting blades can be swapped quickly and easily without any tools. This simply involves removing the base of the tool without having to touch the blade.